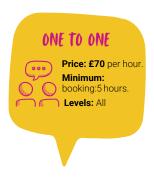

#### COURSES START: Any Monday (Tuesday if Monday is a Bank Holiday)

MANCHESTER

ONE TO ONE

Minimum:

Levels: All

000

Price: £70 per hour.

booking:5 hours.