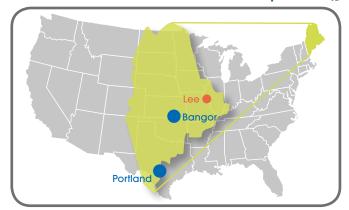

#### **School Profile**

Lee Academy is a 9-12 & PG Independent College Preparatory school located in Lee, Maine. It is a boarding school with domestic, international and post-graduate students. Lee Academy also serves as a day school to several communities in eastern Maine. The campus consists of 12 buildings, various athletic fields, lawns and wooded areas located within the village of Lee, Maine. A greenhouse, planetarium, 300-seat auditorium, 2 gymnasiums, music center and 5 wireless dormitories represent some of the special features of Lee Academy facilities.

#### www.leemaine.com

**Population 845** 

**3 Hours From Portland** 

**Airport Code – BGR** 

Number of Students

School Website www.leeacademy.org

Teacher/Student Ratio